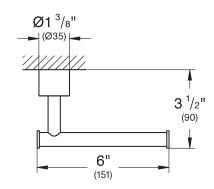

#### **TECHNICAL DATA:**

Product Height 1-3/8 in

Product Length 6 in

Product Width 3-1/2 in